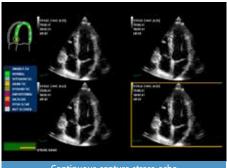

## **Outstanding image quality**

eHD spectral dopple

XStrain™ 4D

eHD color doppler

Continuous capture stress-echo

Technology and features are system/configuration dependent.

Specifications subject to change without notice. Information might refer to products or modalities not yet approved in all countries. For further details, please contact your Esaote sales representative.