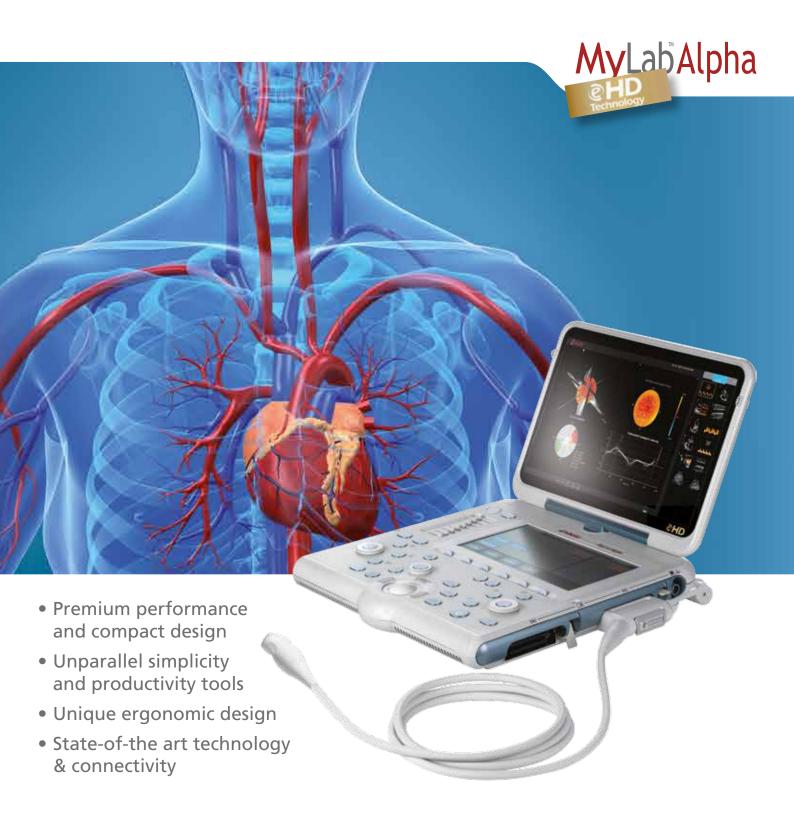

## **Outstanding image quality**

eHD spectral dopple

XStrain™ 4D

eHD color doppler

Continuous capture stress-echo

Technology and features are system/configuration dependent.

Specifications subject to change without notice. Information might refer to products or modalities not yet approved in all countries. For further details, please contact your Esaote sales representative.