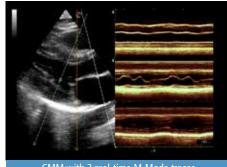

## **Outstanding image quality**

eHD spectral dopple

XStrain™ 4D

eHD color doppler

Continuous capture stress-echo

Technology and features are system/configuration dependent.

Specifications subject to change without notice. Information might refer to products or modalities not yet approved in all countries. For further details, please contact your Esaote sales representative.