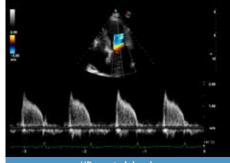

## **Outstanding image quality**

eHD spectral dopple

XStrain™ 4D

eHD color doppler

Continuous capture stress-echo

Technology and features are system/configuration dependent.

Specifications subject to change without notice. Information might refer to products or modalities not yet approved in all countries. For further details, please contact your Esaote sales representative.