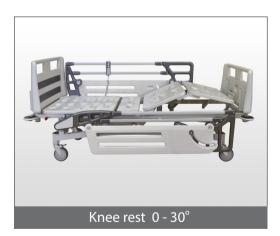

### Technical Specifications

| Overall dimensions | 2250 mm × 1010 mm   |
|--------------------|---------------------|
| Mattress platform  | 2000 mm × 810 mm    |
| Height             | 540 mm              |
| Side rail height   |                     |
| Back rest angle    |                     |
| Knee rest angle    | 0 - 30 <sup>°</sup> |
| Bed weight         | 110 kg              |
| Safe working load  | 250 kg              |

## Positions