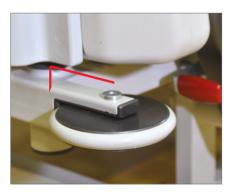

#### Casters

125 mm casters run extremely smoothly; the quality that makes it significantly easy for the nursing staff to transport the bed in the medical centers. Having diagonal locks, the casters can be locked in order to prevent the bed from unintended movement.