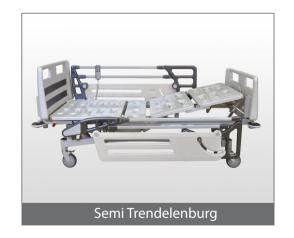

<sup>°</sup> |
| Bed weight         | 110 kg              |
| Safe working load  | 250 kg              |

| Casters                       | 125 mm                  | Technical and Quality |
|-------------------------------|-------------------------|-----------------------|
| Power input max.              | 250 VA                  | Assurance Standards   |
| Main power system             | 220 V–50 Hz, 24V DC     | IEC 60601- 252        |
| Electrical current protection | Class I                 | ISO 13485             |
| Electrical shock protection   | Туре В                  | ISO 9001              |
| Operation mode                | 10%, max.: 2 min/18 min | ISO 14971             |
| IP rating                     | IP 66                   |                       |

## Positions











### General Bed 25000EC1





#### Bed Ends

The seamless blow molded bed ends of 25000EC1 are lightweight, durable, and easy to clean. Since the bed ends are of high quality, they are compatible for steam cleaning. In order to have a better access to patient's head in emergency cases, the caregiver can easily remove the bed ends by grasping the hand holds and lifting them up in one single step. Moreover, the bed ends have integrated steel fittings which make them extremely rigid; so the nursing staff can move the bed by holding and pushing them without worries.



#### Pendant Control

User friendly handset control with illustrative schematics makes it simple and easy for the patient and caregiver to adjust the back and knee rest positions. The pendant controller can be placed on both