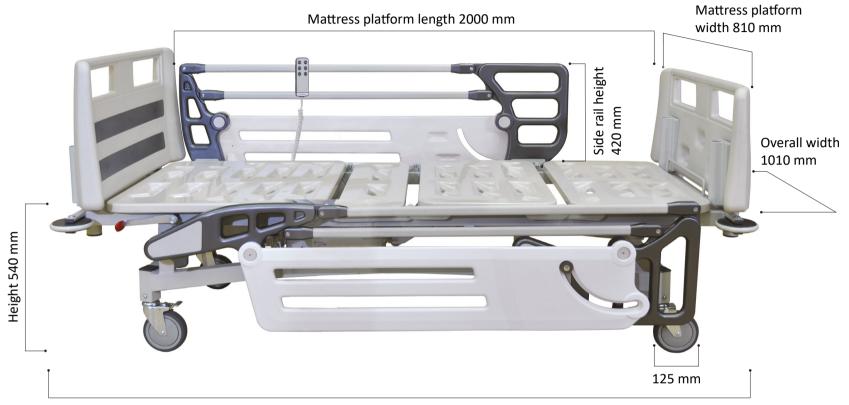

### General Bed 25000EC1

Overall length 2250 mm

### Technical Specifications

| Overall dimensions | 2250 mm × 1010 mm   |
|--------------------|---------------------|
| Mattress platform  | 2000 mm × 810 mm    |
| Height             | 540 mm              |
| Side rail height   |                     |
| Back rest angle    |                     |
| Knee rest angle    | 0 - 30 <sup>°</sup> |
| Bed weight         | 110 kg              |
| Safe working load  | 250 kg              |

| Casters                       | 125 mm                  | Technical and Quality |
|-------------------------------|-------------------------|-----------------------|
| Power input max.              | 250 VA                  | Assurance Standards   |
| Main power system             | 220 V–50 Hz, 24V DC     | IEC 60601- 252        |
| Electrical current protection | Class I                 | ISO 13485             |
| Electrical shock protection   | Туре В                  | ISO 9001              |
| Operation mode                | 10%, max.: 2 min/18 min | ISO 14971             |
| IP rating                     | IP 66                   |                       |