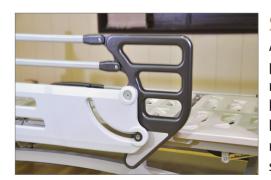

#### Side Rails

A unique and stylish design of parallel side rails combines blow molded plastic parts and steel bars to provide a protective height and length. The side rails adhere to the highest standards of safety to prevent patient fall and entrapment.