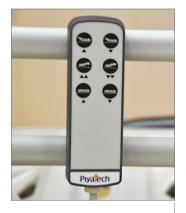

#### Pendant Control

User friendly handset control with illustrative schematics makes it simple and easy for the patient and caregiver to adjust the back and knee rest positions. The pendant controller can be placed on both side rails for easy access.