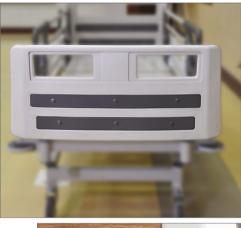

#### Bed Ends

The seamless blow molded bed ends of 25000EC1 are lightweight, durable, and easy to clean. Since the bed ends are of high quality, they are compatible for steam cleaning. In order to have a better access to patient's head in emergency cases, the caregiver can easily remove the bed ends by grasping the hand holds and lifting them up in one single step. Moreover, the bed ends have integrated steel fittings which make them extremely rigid; so the nursing staff can move the bed by holding and pushing them without worries.