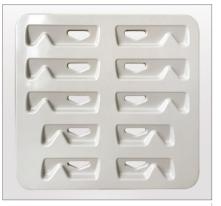

#### Mattress Platforms

The ABS mattress platforms of this general bed are produced by injection molding method. These platforms have some remarkable features such as smooth surfaces, high durability, and easy to remove for cleaning and disinfection. Plus, the mattress platforms are compatible for steam cleaning.