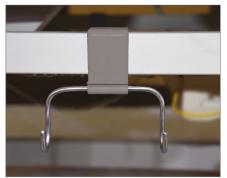

#### Urine Bag Holder

Urine bag holders can be easily installed on either side of the bed in one step.