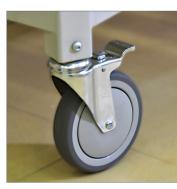

#### Casters

125 mm casters run extremely smoothly; the quality that makes it significantly easy for the nursing staff to transport the bed in the medical centers. Having diagonal locks, the casters can be locked in order to prevent the bed from unintended movement.