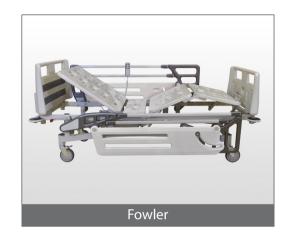

### Technical Specifications

| Overall dimensions | 2250 mm × 1010 mm   |
|--------------------|---------------------|
| Mattress platform  | 2000 mm × 810 mm    |
| Height             | 540 mm              |
| Side rail height   |                     |
| Back rest angle    |                     |
| Knee rest angle    | 0 - 30 <sup>°</sup> |
| Bed weight         | 110 kg              |
| Safe working load  | 250 kg              |