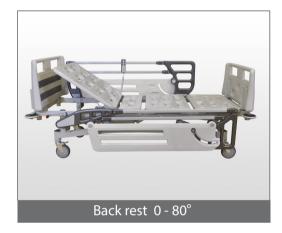

### Technical Specifications

| Overall dimensions | 2250 mm × 1010 mm   |
|--------------------|---------------------|
| Mattress platform  | 2000 mm × 810 mm    |
| Height             | 540 mm              |
| Side rail height   |                     |
| Back rest angle    |                     |
| Knee rest angle    | 0 - 30 <sup>°</sup> |
| Bed weight         | 110 kg              |
| Safe working load  | 250 kg              |