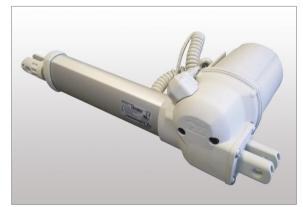

#### Actuators

All positions of this bed are achieved by powerful, reliable, and low noise actuators.

As the actuators have IP66 rating, they are protected against ingression of dust and water. This prominent feature of actuators makes it easy to clean and disinfect the bed in the medical centers on a regular basis.